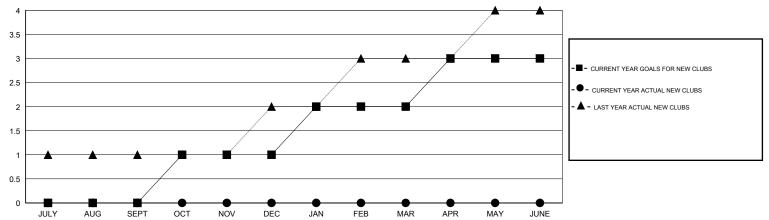

### **LOCATION ARAB REP OF EGYPT**

GMT CA 6-Afi

| Clubs                    |                  |                  |                  |                  | Members                  |                    |                                     |                    |                  |
|--------------------------|------------------|------------------|------------------|------------------|--------------------------|--------------------|-------------------------------------|--------------------|------------------|
|                          | RESUL            | TS FOR 2014-2015 | i                |                  | RESULTS FOR 2014-2015    |                    |                                     |                    |                  |
| QUARTER                  | NEW CLUB<br>GOAL | NEW CLUBS        | DROPPED<br>CLUBS | NET<br>GAIN/LOSS | QUARTER                  | NEW MEMBER<br>GOAL | CHARTER AND<br>NEW MEMBERS<br>ADDED | DROPPED<br>MEMBERS | NET<br>GAIN/LOSS |
| JULY/AUG/SEPT            | 0                | 0                | 0                | 0                | JULY/AUG/SEPT            | 5                  | 18                                  | 9                  | 9                |
| OCT/NOV/DEC  JAN/FEB/MAR | 1<br>1           | 0                | 0                | 0                | OCT/NOV/DEC  JAN/FEB/MAR | 20<br>20           | 31<br>18                            | 33<br>19           | -2<br>-1         |
| APR/MAY/JUNE             | 1                | 0                | 0                | 0                | APR/MAY/JUNE             | 25                 | 0                                   | 0                  | 0                |

#### GOALS AND ACTUAL NEW CLUBS CUMULATIVE