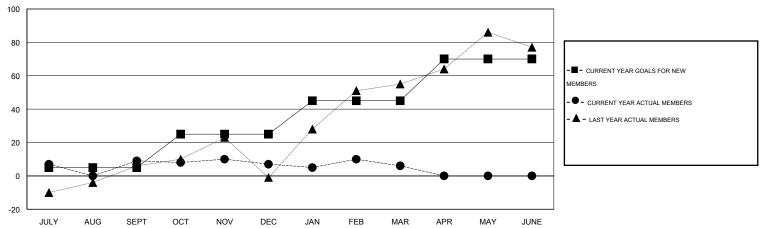

### **LOCATION ARAB REP OF EGYPT**

GMT CA 6-Afi

| Clubs                    |                  |                  |                  |                  | Members                  |                    |                                     |                    |                  |
|--------------------------|------------------|------------------|------------------|------------------|--------------------------|--------------------|-------------------------------------|--------------------|------------------|
|                          | RESUL            | TS FOR 2014-2015 | i                |                  | RESULTS FOR 2014-2015    |                    |                                     |                    |                  |
| QUARTER                  | NEW CLUB<br>GOAL | NEW CLUBS        | DROPPED<br>CLUBS | NET<br>GAIN/LOSS | QUARTER                  | NEW MEMBER<br>GOAL | CHARTER AND<br>NEW MEMBERS<br>ADDED | DROPPED<br>MEMBERS | NET<br>GAIN/LOSS |
| JULY/AUG/SEPT            | 0                | 0                | 0                | 0                | JULY/AUG/SEPT            | 5                  | 18                                  | 9                  | 9                |
| OCT/NOV/DEC  JAN/FEB/MAR | 1<br>1           | 0                | 0                | 0                | OCT/NOV/DEC  JAN/FEB/MAR | 20<br>20           | 31<br>18                            | 33<br>19           | -2<br>-1         |
| APR/MAY/JUNE             | 1                | 0                | 0                | 0                | APR/MAY/JUNE             | 25                 | 0                                   | 0                  | 0                |

#### GOALS AND ACTUAL MEMBERS CUMULATIVE

| DROPPED CLUBS: 0  DROPPED MEMBERS |              | 18 CLUBS OF 43 ADDED 1 OR MORE NEW MEMBERS | GENDER DISTRIBU  MALE  FEMALE         | TION<br>467 (40.47%)<br>687 (59.53%) |           |
|-----------------------------------|--------------|--------------------------------------------|---------------------------------------|--------------------------------------|-----------|
| DECEASED  CLUB CANCELLED  OTHER   | 4<br>0<br>57 | CLICK HERE FOR HEALTH ASSESSMENT DATA      | FAMILY UNIT MEMBERS HEAD OF HOUSEHOLD |                                      | 213<br>87 |
| TOTAL                             | 61           |                                            | NON-HEAD OF HOUSEHOLI                 | 126                                  |           |